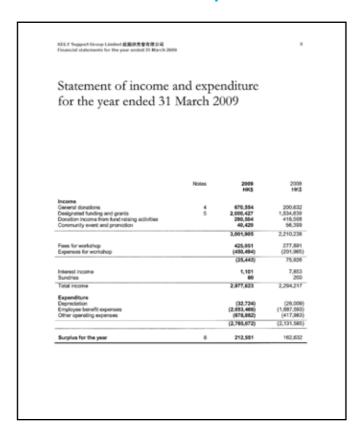

# **Financial** Report

| KIRLY Support Group Limited 建氯铁青金高度公司<br>Financial statements for the year ended 21 March 2009 |       |                     | 4                  |
|------------------------------------------------------------------------------------------------|-------|---------------------|--------------------|
| Balance sheet                                                                                  |       |                     |                    |
| as at 31 March 2009                                                                            |       |                     |                    |
| as at 31 March 2009                                                                            |       |                     |                    |
|                                                                                                |       |                     |                    |
|                                                                                                |       |                     |                    |
|                                                                                                |       |                     |                    |
|                                                                                                |       |                     |                    |
|                                                                                                | Notes | 2009                | 2008               |
|                                                                                                |       | HKS                 | HKS                |
| ASSETS AND LIABILITIES                                                                         |       |                     |                    |
| Non-current assets<br>Property, plant and equipment                                            | 8     | 71,575              | 86,823             |
| Current assets                                                                                 |       |                     |                    |
| Fee and other receivables<br>Cash at banks and in hand                                         | 9     | 73,702<br>1,315,961 | 117,255<br>464,341 |
|                                                                                                |       | 1,389,663           | 561,596            |
| Current liabilities                                                                            |       |                     |                    |
| Accruals and other payables<br>Deferred income                                                 | 10    | 90,742<br>860,975   | 114,949<br>256,500 |
|                                                                                                |       | 951,717             | 371,449            |
| Net current assets                                                                             |       | 437,946             | 210,147            |
| Net assets                                                                                     |       | 509,521             | 296,970            |
| ACCUMULATED FUNDS                                                                              |       |                     | ****               |
| Surplus funds                                                                                  |       | 509,521             | 296,970            |